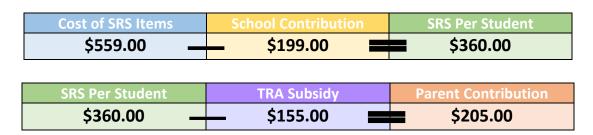

The Department of Education provides a Textbook and Resource Allowance (TRA) to assist parents with the cost of textbooks and other education resources for eligible Years 7 to 12 students.

For those students who are eligible to receive the TRA, the TRA will be applied to reduce the cost of participation as shown in the table below. Thus the SRS invoice you receive will be the full cost of participation in the SRS minus the TRA already held at the school.

#### **Cost Breakdown**

The diagrams below reflect how the TRA has been deducted from the SRS fee for eligible students who have opted in to the Curriculum SRS.

## Year 7 SRS

If you have opted to pay the SRS by term instalments, you will receive an invoice for the full amount and term instalments will be due as follows:

Deposit Start of Term 1: \$50.00 Instalment 2 Due Week 10 Term 2: \$77.50 Instalment 3 Due Week 10 Term 3: \$77.50